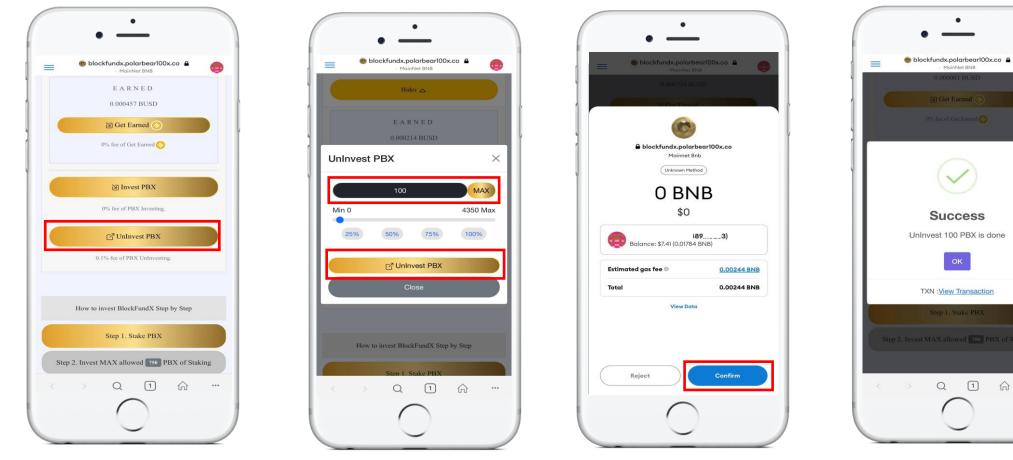

## STEP 3 : UnInvest PBX : <u>https://blockfundx.polarbear100x.co</u>

Connected Metamask : Press UnInvest PBX

UnInvest PBX : Select amount of PBX Press UnInvest button

Press Confirm \*\*\*Gas fee (BNB) based on Metamask wallet

\*\*\* Earned BUSD transferred automatically to Matamask wallet \*\*\* To see BUSD, Don't forget to add Token on Metamask wallet