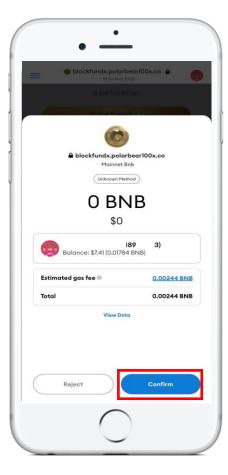

## STEP 1 : Invest PBX : <u>https://blockfundx.polarbear100x.co</u>

Press Invest button

Press Confirm \*\*\*Gas fee (BNB) based on Metamask wallet

Success Invested PBX