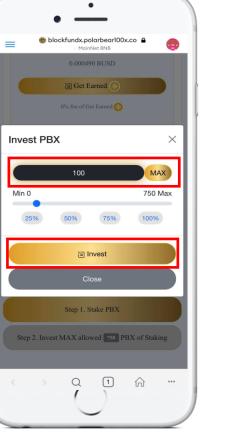

## STEP 1 : Invest PBX : <u>https://blockfundx.polarbear100x.co</u>

Press Invest button

Press Confirm \*\*\*Gas fee (BNB) based on Metamask wallet

Success Invested PBX