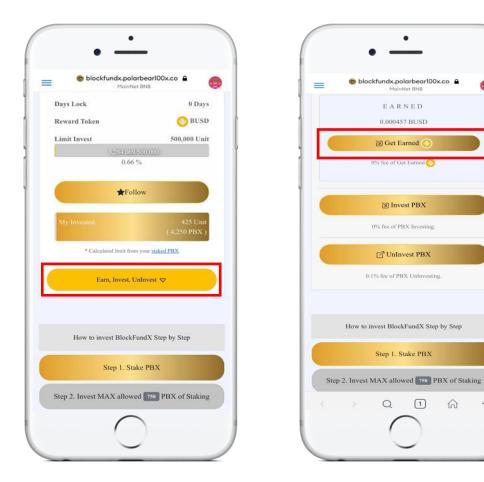

## STEP 0 : Approve BlockFundX

Go to Browser : https://blockfundx.polarbear100x.co/

Step 1. Stake PBX
Step 2. Invest MAX allowed PBX of Staking

blockfundx.polarbear100x.co

0.66 %

\*Follow

\* Calculated limit from your staked PBX

Please Approve

Approve

How to invest BlockFundX Step by Step

MainNet BNB

 $\equiv$ 

Limit Invest

8

500,000 Unit

Please Approve : Approve

Connect : Metamask wallet

Connected Metamask : Approve
\*\*\*Transaction fee (BNB) based on Metamask wallet

Earn, Invest, Uninvest Step 1. Stake PBX first Step 2. Invest MAX allowed PBX

## STEP 1 : Invest PBX : <u>https://blockfundx.polarbear100x.co</u>

Press Invest button

Press Confirm \*\*\*Gas fee (BNB) based on Metamask wallet

Success Invested PBX

## STEP 2 : Get Earned BUSD : <u>https://blockfundx.polarbear100x.co</u>

Connected Metamask : Earn, Invest, Uninvest

Invest PBX : Press Get Earned

...

Press Confirm

Success Get Earned BUSD

\*\*\*To see BUSD, Don't forget to add Token on Metamask wallet