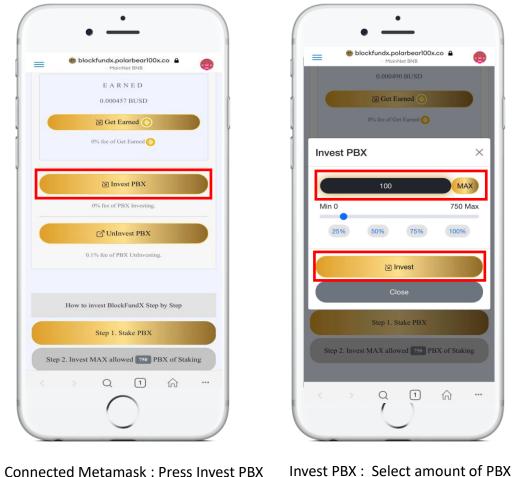

## STEP 1 : Invest PBX : <u>https://blockfundx.polarbear100x.co</u>

Press Invest button

Press Confirm \*\*\*Gas fee (BNB) based on Metamask wallet

Success Invested PBX