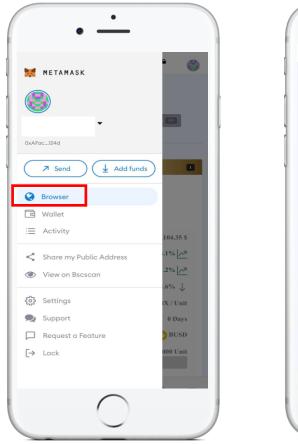

Please Approve : Approve

Connect : Metamask wallet

Connected Metamask : Approve
\*\*\*Transaction fee (BNB) based on Metamask wallet

Earn, Invest, Uninvest Step 1. Stake PBX first Step 2. Invest MAX allowed PBX