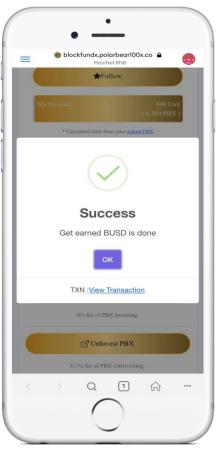

## STEP 2 : Get Earned BUSD : <u>https://blockfundx.polarbear100x.co</u>

Connected Metamask : Earn, Invest, Uninvest

Invest PBX : Press Get Earned

...

Press Confirm

Success Get Earned BUSD

\*\*\*To see BUSD, Don't forget to add Token on Metamask wallet

\*\*\* Earned BUSD transferred automatically to Matamask wallet \*\*\* To see BUSD, Don't forget to add Token on Metamask wallet