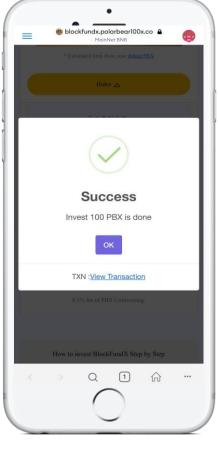

## STEP 1 : Invest PBX : <u>https://blockfundx.polarbear100x.co</u>

Press Invest button

Press Confirm \*\*\*Gas fee (BNB) based on Metamask wallet

Success Invested PBX