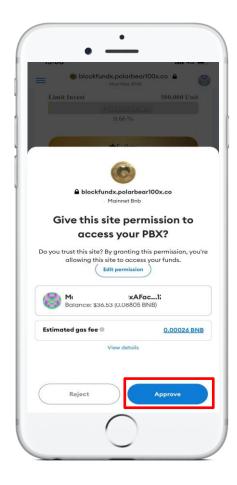

Please Approve : Approve

Connect : Metamask wallet

Connected Metamask : Approve
\*\*\*Transaction fee (BNB) based on Metamask wallet

Earn, Invest, Uninvest Step 1. Stake PBX first Step 2. Invest MAX allowed PBX