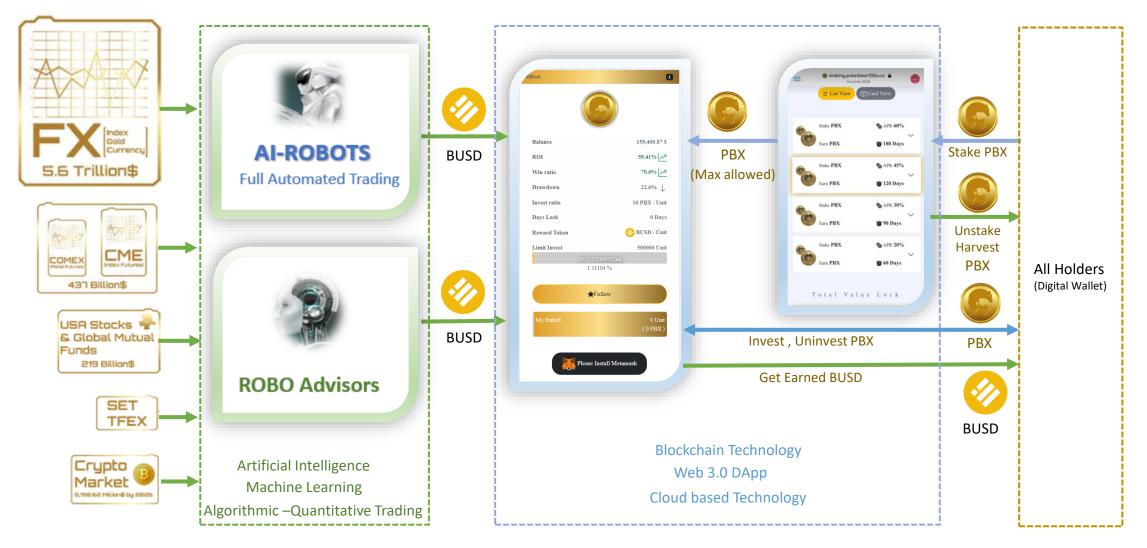

## STEP 0 : Approve BlockFundX

Go to Browser : https://blockfundx.polarbear100x.co/

Step 1. Stake PBX
Step 2. Invest MAX allowed PBX of Staking

blockfundx.polarbear100x.co

0.66 %

\*Follow

\* Calculated limit from your staked PBX

Please Approve

Approve

How to invest BlockFundX Step by Step

MainNet BNB

 $\equiv$ 

Limit Invest

8

500,000 Unit

Please Approve : Approve

Connect : Metamask wallet

Connected Metamask : Approve
\*\*\*Transaction fee (BNB) based on Metamask wallet

Earn, Invest, Uninvest Step 1. Stake PBX first Step 2. Invest MAX allowed PBX

## STEP 1 : Invest PBX : <u>https://blockfundx.polarbear100x.co</u>

Press Invest button

Press Confirm \*\*\*Gas fee (BNB) based on Metamask wallet

Success Invested PBX

## STEP 2 : Get Earned BUSD : <u>https://blockfundx.polarbear100x.co</u>

Connected Metamask : Earn, Invest, Uninvest

Invest PBX : Press Get Earned

...

Press Confirm

Success Get Earned BUSD

\*\*\*To see BUSD, Don't forget to add Token on Metamask wallet

## STEP 3 : UnInvest PBX : <u>https://blockfundx.polarbear100x.co</u>

Connected Metamask : Press UnInvest PBX

UnInvest PBX : Select amount of PBX Press UnInvest button

Press Confirm \*\*\*Gas fee (BNB) based on Metamask wallet

\*\*\* Earned BUSD transferred automatically to Matamask wallet \*\*\* To see BUSD, Don't forget to add Token on Metamask wallet