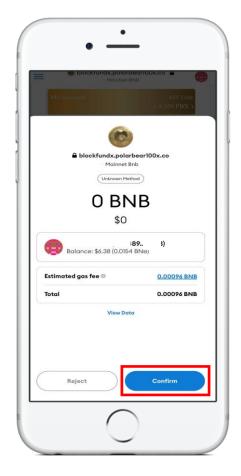

## STEP 2 : Get Earned BUSD : <u>https://blockfundx.polarbear100x.co</u>

Connected Metamask : Earn, Invest, Uninvest

Invest PBX : Press Get Earned

...

Press Confirm

Success Get Earned BUSD

\*\*\*To see BUSD, Don't forget to add Token on Metamask wallet