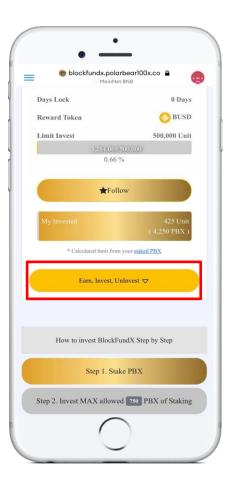

## STEP 0 : Approve BlockFundX

Go to Browser : https://blockfundx.polarbear100x.co/

Step 1. Stake PBX
Step 2. Invest MAX allowed PBX of Staking

blockfundx.polarbear100x.co

0.66 %

\*Follow

\* Calculated limit from your staked PBX

Please Approve

Approve

How to invest BlockFundX Step by Step

MainNet BNB

 $\equiv$ 

Limit Invest

8

500,000 Unit